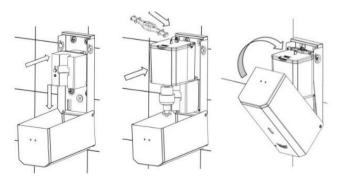

#### Installation

Open the unit with the provided key Remove the soap tank locator and the soap tank with the valve Remove the mechanism

Reassembly the mechanism, the soap tank with the valve and the soap tank locator Close the unit