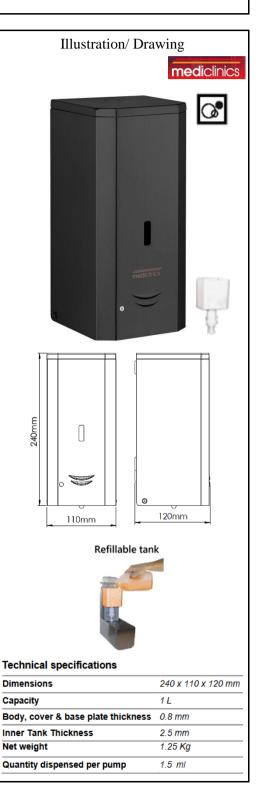

#### **General Description**

- · Automatic wall-mounted foam soap dispenser made of stainless steel AISI 304, 0.8 mm thickand with a total capacity of 1 L. Manufactured in four different finishes (white, black, bright and satin).
- · They have a functional, robust and trendy design that matches the new range of Mediclinics bathroom accessories. This allows this soap dispenser to blend into any space perfectly.
- · Soap dispensers suitable for high traffic facilities and for public use.
- · Operates on 6 AA alkaline batteries (not provided).
- · It is recommended to use foam soap with the following characteristics:
  - -Maximum alcohol content of 80%
  - -Density between 0.95 and 1.05 kg / dm3

#### **Components & materials**

- · **DJF0038A**: Stainless steel AISI 304, white epoxy finish.
- · **DJF0038AB**: Stainless steel AISI 304, black matte epoxy
- · DJF0038AC: Stainless steel AISI 304, bright finish.
- · DJF0038ACS: Stainless steel AISI 304, satin finish.
- · COVER: made of stainless steel AISI 304, 0.8 mm thick.
- WALL PLATE: made of stainless steel AISI 304, 0.8 mm thick. It is mounted on the wall by means of four Ø4 stainless steel screws (provided) with their corresponding Ø 6mm plastic plugs (also provided).
- · INNER PLASTIC TANK: prevents oxidation and that can be easily removed for cleaning and disinfection purposes.
- · INFRA-REDDETECTION: with a 5 cm hands detection range.
- · VALVE: anti-drip corrosion resistant that dispenses 1.0ml of soap per service. This anti-drip valve, which dispenses foam soap, is easily interchangeable with the valves of the other soap dispensers of the same line.
- · HINGED COVER: for operator convenience and speed of service. Opening on top with provided Mediclinics key that allows soap refill.
- · POWER: 6 AA alkaline batteries (not provided).

### **Specifications**

| Body material (all versions) | Stainless Steel AISI 304 |  |  |  |
|------------------------------|--------------------------|--|--|--|
| Dimensions                   | 240 x 120 x 120 mm       |  |  |  |
| Soap Tank Capacity           | 1000 ml                  |  |  |  |
| Battery                      | 6 x Alkaline AA (1.5V)   |  |  |  |
| Room Temperature             | +5ºC - +40ºC             |  |  |  |
| Dispensed soap quantity      | 0.6–0.8 ml (foam)        |  |  |  |