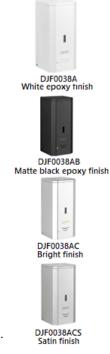

## SANITARY WARE SPECIFICATION SHEET

Item Descriptions Mediclinics (Spain) stainless steel AISI 304 wall-mounted automatic foam soap dispenser in matte black epoxy finish DC supply Dimensions L110 x W120 x H240 mm DJF0038AB Model Material/Finish Stainless Steel / Matte Black Epoxy Finish Manufacturer Mediclinics, S.A. (Spain) Supplier Acme Sanitary Ware Co. Ltd Mr. Eric Wong/ Mr. Don Yuen Contact Tel/Fax (852) 2388-7171 / (852) 2710-8012 E-mail acme@acmesanitary.com.hk Website www.acmesanitary.com.hk

#### **Components & materials**

- · **DJF0038A**: Stainless steel AISI 304, white epoxy finish.
- · **DJF0038AB**: Stainless steel AISI 304, black matte epoxy
- · DJF0038AC: Stainless steel AISI 304, bright finish.
- · DJF0038ACS: Stainless steel AISI 304, satin finish.
- · COVER: made of stainless steel AISI 304, 0.8 mm thick.
- WALL PLATE: made of stainless steel AISI 304, 0.8 mm thick. It is mounted on the wall by means of four Ø4 stainless steel screws (provided) with their corresponding Ø 6mm plastic plugs (also provided).
- · INNER PLASTIC TANK: prevents oxidation and that can be easily removed for cleaning and disinfection purposes.
- · INFRA-REDDETECTION: with a 5 cm hands detection range.
- · VALVE: anti-drip corrosion resistant that dispenses 1.0ml of soap per service. This anti-drip valve, which dispenses foam soap, is easily interchangeable with the valves of the other soap dispensers of the same line.
- · HINGED COVER: for operator convenience and speed of service. Opening on top with provided Mediclinics key that allows soap refill.
- · POWER: 6 AA alkaline batteries (not provided).