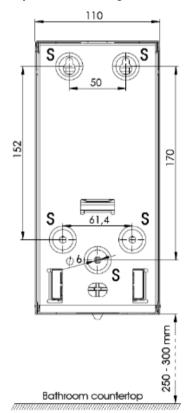

#### Mounting Template

Fix the soap dispenser through the holes of the wall and floor plates, using the stainless steel screws supplied and taking into account the distances of the points indicated by an "S" in the next figure: