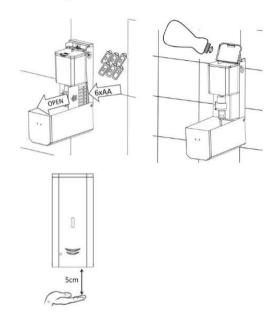

#### Operating instructions

Open the unit with the provided key

Remove the battery cover and install 6 Alkaline 1.5V AA batteries. The LED

If you are using the power adapter it is not necessary to install the batteries Open the soap tank cover and fill with soap. Close the unit

Place the hand below the unit. The blue LED blinks and the soap is

dispensed If the red LED blinks the batteries must be replaced