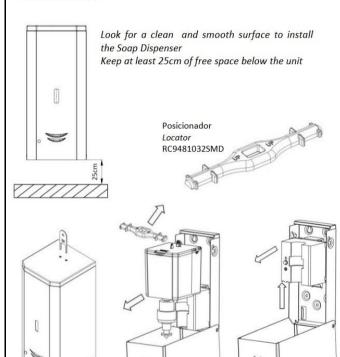

#### Mounting Template

Fix the soap dispenser through the holes of the wall and floor plates, using the stainless steel screws supplied and taking into account the distances of the points indicated by an "S" in the next figure:

#### VERY IMPORTANT:

Do not install this soap dispenser inside the shower, as its electrical components can be seriously damaged by water and the dispenser stops working. If you choose the configuration with an electric converter, install it away from any source of water.